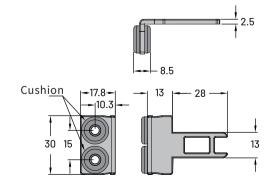

T-type operation key-with cushion

Naming rule
Product
Family

Operating Key

Safety Latch

L-type operation key