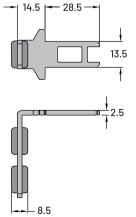

### ZJP-K3

Long T-type operating key

### ZJP-K3s

Long T-type operating key-with cushion