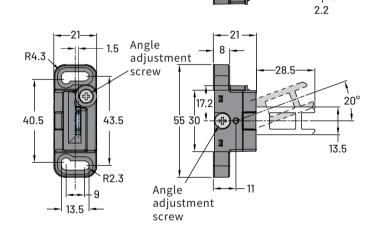

### ZJP-K6

Horizontally/vertically adjustable key

Naming rule

Product Family

### Operating Key

Safety Latch

Official Website

SLB-D

SLC-D

SLD

SLAS-D

Naming rule