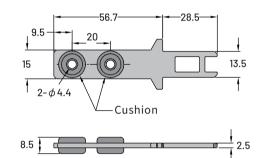

T-type operation key-with cushion

Naming rule
Product
Family

Operating Key

Safety Latch

L-type operation key