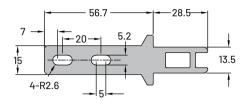

### ZJP-K3

Long T-type operating key

### ZJP-K3s

Long T-type operating key-with cushion