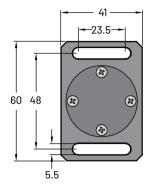

## Operation key&Dimensions

ZJP-K1

T-type operation key

SLB-D

SLC-D

SLD

SLAS-D

ZJP-K1s