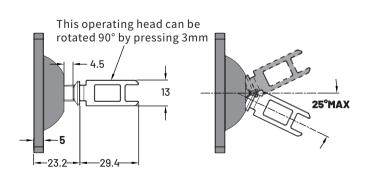

### Operating Key

Safety Latch

25°MAX

ZJP-K5

Horizontally adjustable key

SLB-D

SLC-D

SLD