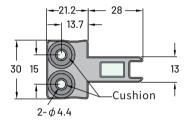

# ZJP-K4s

Long L-type operating key-with cushion

SLB-D SLC-D

SLD

SLAS-D

Naming rule

Product Family