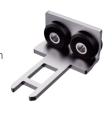

# **Operation key**

# Safety Door Switch

## Operation key&Dimensions

ZJP-K1

T-type operation key





SLB-D

SLC-D

SLD

SLAS-D

ZJP-K1s

T-type operation key-with cushion







Naming rule
Product
Family

Operating Key

Safety Latch



L-type operation key





### ZJP-K2s

L-type operation key-with cushion







Official Website

### ZJP-K3

Long T-type operating key







### ZJP-K3s

Long T-type operating key-with cushion





### ZJP-K4

Long L-type operating key







# ZJP-K4s

Long L-type operating key-with cushion







SLB-D SLC-D

SLD

SLAS-D

Naming rule

Product Family

### Operating Key

Safety Latch



25°MAX

ZJP-K5

Horizontally adjustable key





SLB-D

SLC-D

SLD

SLAS-D

### ZJP-K6

Horizontally/vertically adjustable key





Naming rule

Product Family

### Operating Key

Safety Latch









Official Website



SLB-D

SLC-D

SLD

SLAS-D

Naming rule

Product Family



Safety Latch