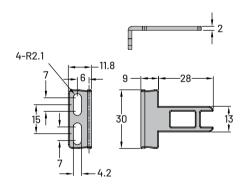

### Operating Key

Safety Latch

25°MAX

ZJP-K5

Horizontally adjustable key

SLB-D

SLC-D

SLD