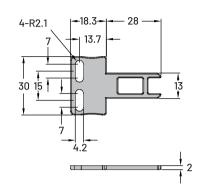

## Operation key&Dimensions

ZJP-K1

T-type operation key

SLB-D

SLC-D

SLD

SLAS-D

ZJP-K1s

T-type operation key-with cushion

Naming rule
Product
Family

Operating Key

Safety Latch

L-type operation key