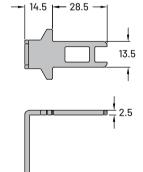

## Operation key&Dimensions

ZJP-K1

T-type operation key

SLB-D

SLC-D

SLD

SLAS-D

ZJP-K1s

T-type operation key-with cushion

Naming rule
Product
Family

Operating Key

Safety Latch

L-type operation key