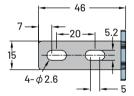

### Operating Key

Safety Latch

25°MAX

ZJP-K5

Horizontally adjustable key

SLB-D

SLC-D

SLD