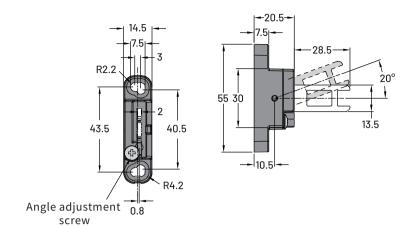

### Operating Key

Safety Latch

25°MAX

ZJP-K5

Horizontally adjustable key

SLB-D

SLC-D

SLD

### ZJP-K6

Horizontally/vertically adjustable key

Naming rule

Product Family