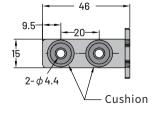

# **Operation key**

# Safety Door Switch

## Operation key&Dimensions

ZJP-K1

T-type operation key





SLB-D

SLC-D

SLD

SLAS-D

ZJP-K1s

T-type operation key-with cushion







Naming rule
Product
Family

Operating Key

Safety Latch



L-type operation key





### ZJP-K2s

L-type operation key-with cushion







Official Website

### ZJP-K3

Long T-type operating key







### ZJP-K3s

Long T-type operating key-with cushion





### ZJP-K4

Long L-type operating key







# ZJP-K4s

Long L-type operating key-with cushion







SLB-D SLC-D

SLD

SLAS-D

Naming rule

Product Family

### Operating Key

Safety Latch



25°MAX

ZJP-K5

Horizontally adjustable key





SLB-D

SLC-D

SLD

SLAS-D

### ZJP-K6

Horizontally/vertically adjustable key





Naming rule

Product Family

### Operating Key

Safety Latch









Official Website



SLB-D

SLC-D

SLD

SLAS-D

Naming rule

Product Family



Safety Latch