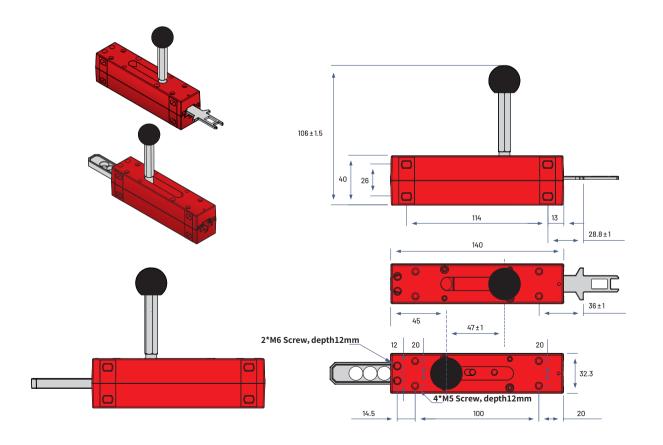

## Mounting dimensions Unit | Mounting dimensions

Naming rule
Product
Family
Operating
Key

Safety Latch

S04-014

### ZJP-H2

### Parameters

| 1×10 <sup>6</sup> times |
|-------------------------|
| Door/ barrier           |
| Left/ right             |
| Zinc alloy              |
| Zinc alloy              |
| Stainless steel         |
| Plastic                 |
| 0.6kg                   |
|                         |