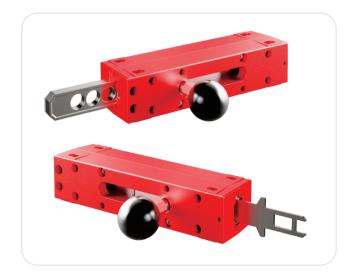

# ZJP-H1

### Parameters

| Mechanical life       | 1×10⁵times      |
|-----------------------|-----------------|
| Installation position | Door/ barrier   |
| Installation method   | Left/ right     |
| Base material         | Zinc alloy      |
| Slider material       | Zinc alloy      |
| Handle material       | Stainless steel |
| Ball material         | Plastic         |
| Weight                | 0.6kg           |