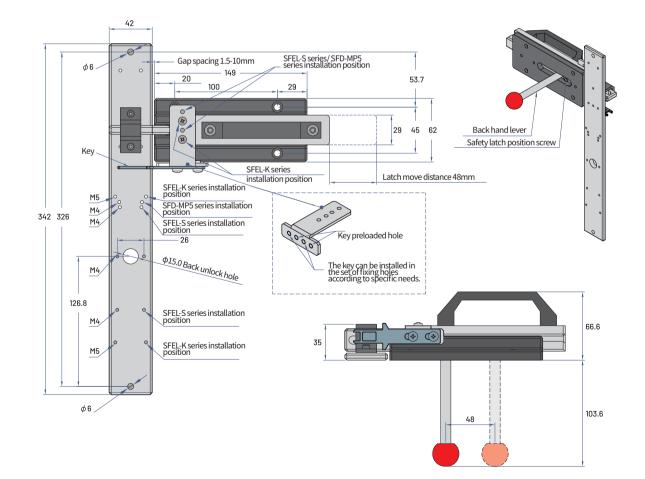

# I Mounting dimensions

Naming rule Product Family Operating Key

Safety Latch

Official Website

SLB-D

SLC-D SLD SLAS-D

# Mounting dimensions Unit|mn

Naming rule

Product Family Operating Key

Safety Latch

## Mounting dimensions Unit | Mounting dimensions

Naming rule
Product
Family
Operating
Key

Safety Latch

S04-014

## I Mounting dimensions Unit|mn

SLD

SLB-D SLC-D

SLAS-D

Naming rule

Product Family Operating Key

Safety Latch

Official Website