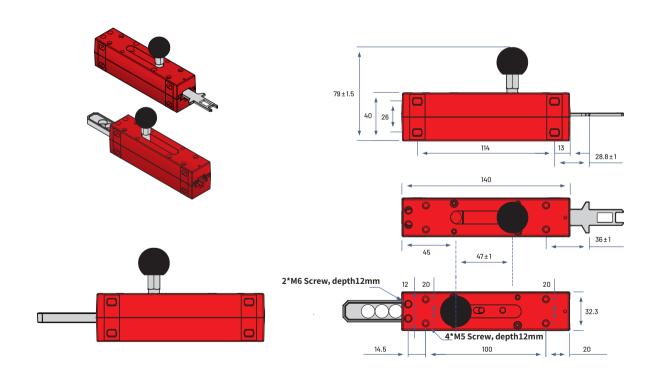

# I Mounting dimensions

Naming rule Product Family Operating Key

Safety Latch

Official Website

SLB-D

SLC-D SLD SLAS-D

### ZJP-H1L

### Parameters

| Mechanical life       | 1×10⁵times      |
|-----------------------|-----------------|
| Installation position | Door/ barrier   |
| Installation method   | Left/ right     |
| Base material         | Zinc alloy      |
| Slider material       | Zinc alloy      |
| Handle material       | Stainless steel |
| Ball material         | Plastic         |
| Weight                | 0.6kg           |