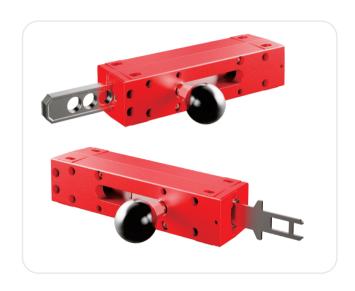

### **I** Parameters

| Mechanical life       | 1×10⁵times      |
|-----------------------|-----------------|
| Installation position | Door/ barrier   |
| Installation method   | Left/ right     |
| Base material         | Zinc alloy      |
| Slider material       | Zinc alloy      |
| Handle material       | Stainless steel |
| Ball material         | Plastic         |
| Weight                | 0.6kg           |

SLB-D SLC-D

SLD

SLAS-D