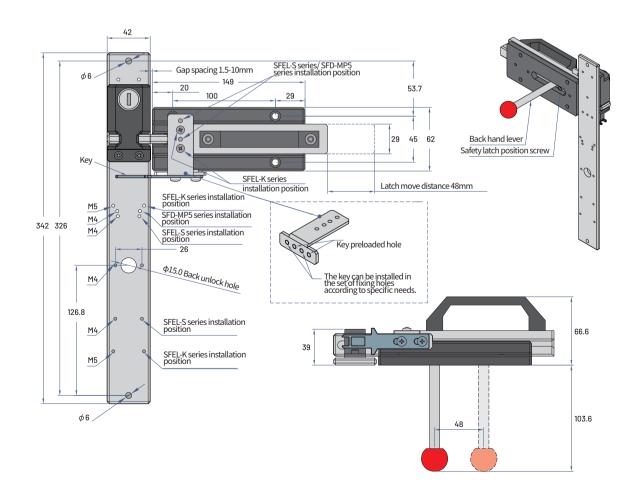

# I Mounting dimensions

Naming rule Product Family Operating Key

Safety Latch

Official Website

SLB-D

SLC-D SLD SLAS-D

# Mounting dimensions Unit|mn

Naming rule

Product Family Operating Key

Safety Latch

## Mounting dimensions Unit | Mounting dimensions

Naming rule
Product
Family
Operating
Key

Safety Latch

S04-014

## I Mounting dimensions Unit|mn

SLD

SLB-D SLC-D

SLAS-D

Naming rule

Product Family Operating Key

Safety Latch

Official Website